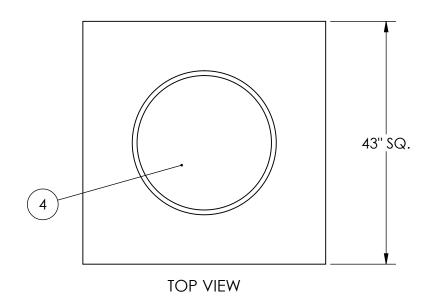

QUARRYVIEW FIRE PIT

QV7-1000

PRODUCT NO.

\*Available with Dry Creek, Nantucket, or Pagosa Springs stone veneers

- (1) Stone Veneer
- (2) Pedestal Frame 1 1/2" Sq. Steel Tubing
- (3) Leveling Feet
- (4) Wood-burning Bowl