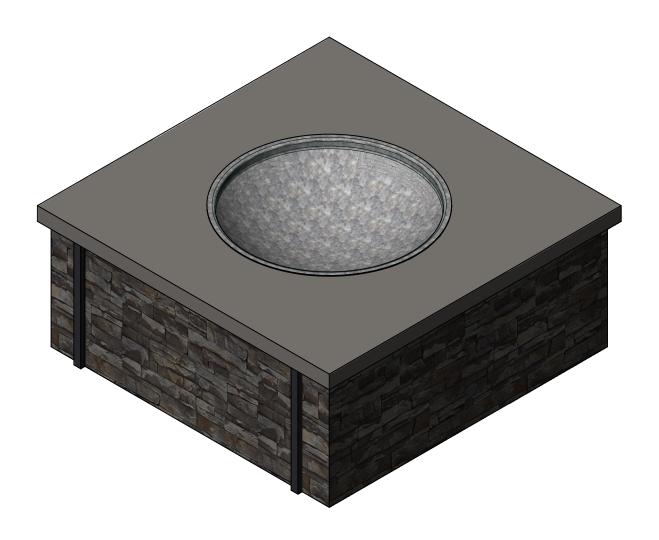

PF: 402/421-9464 | WEBSITE: www.sitescapesonline.com FX: 402/421-9479 | E-MAIL: info@sitescapesonline.com

TITLE

QUARRYVIEW FIRE PIT

PRODUCT NO.

*QV7-1000* 

FRACTION--±1/16" ANG-----±1°

INCH TOLERANCES U.O.S.

THE INFORMATION CONTAINED IN THIS DRAWING IS THE SOLE PROPERTY OF SITESCAPES, INC. ANY REPRODUCTION IN PART OR AS A WHOLE WITHOUT THE WRITTEN PERMISSION OF SITESCAPES, INC. IS PROHIBITED.

<sup>\*</sup>Available with Dry Creek, Nantucket, or Pagosa Springs stone veneers

QUARRYVIEW FIRE PIT

QV7-1000

PRODUCT NO.

\*Available with Dry Creek, Nantucket, or Pagosa Springs stone veneers

- (1) Stone Veneer
- (2) Pedestal Frame 1 1/2" Sq. Steel Tubing
- (3) Leveling Feet
- (4) Wood-burning Bowl