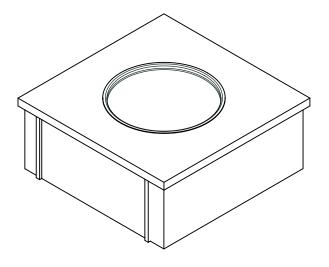

QUARRYVIEW FIRE PIT

QV7-1000

PRODUCT NO.

\*Available with Dry Creek, Nantucket, or Pagosa Springs stone veneers

- (1) Stone Veneer
- (2) Pedestal Frame 1 1/2" Sq. Steel Tubing
- (3) Leveling Feet
- (4) Wood-burning Bowl